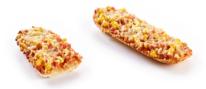

# PIZZABAGUETTE HAM CHEESE

Single portion, wheat baguette with ketchup, sprinkled with ham cubes and corn. Topped with grated Gouda.

100 g - 18 cm 40 PCS C/S - 72 C/S PAL BAKING 200°C • 6-8' SERVE HOT

# PIZZABAGUETTE TOMATO MOZZARELLA

Single portion, wheat baguette with ketchup, sprinkled with cherry tomatoes, oregano and basil.

Topped with grated mozzarella.

100 g - 18 cm 40 PCS C/S - 72 C/S PAL BAKING 200°C • 6-8' **SERVE HOT** 