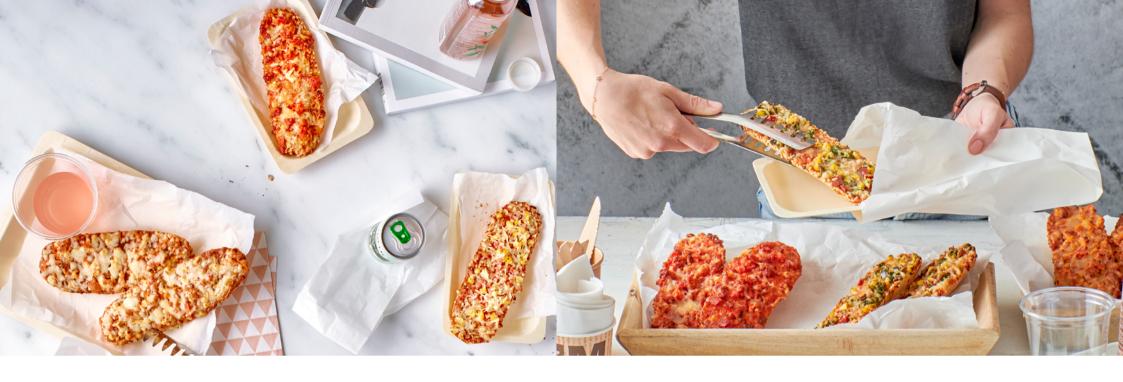

# PIZZABAGUETTE HAM CHEESE

Single portion, wheat baguette with ketchup, sprinkled with ham cubes and corn. Topped with grated Gouda.

100 g - 18 cm 40 PCS C/S - 72 C/S PAL BAKING 200°C • 6-8' SERVE HOT

# PIZZABAGUETTE VEGGIE

Single portion, wheat baguette with ljutenica vegetable sauce, sprinkled with corn, onion, red pepper and spinach leaves.
Topped with grated Gouda.

100 g - 18 cm 40 PCS C/S - 72 C/S PAL BAKING 200°C • 6-8' **SERVE HOT** 

# PIZZABAGUETTE TOMATO MOZZARELLA

Single portion, wheat baguette with ketchup, sprinkled with cherry tomatoes, oregano and basil.

Topped with grated mozzarella.

100 g - 18 cm 40 PCS C/S - 72 C/S PAL BAKING 200°C • 6-8' **SERVE HOT** 

## PIZZABAGUETTE SPICY

Single portion, wheat baguette with ljutenica vegetable sauce, sprinkled with onion, red pepper and spicy cubes of pork-beef sausage.

Topped with grated Gouda.

100 g - 18 cm 40 PCS C/S - 72 C/S PAL BAKING 200°C • 6-8' SERVE HOT