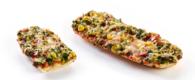

# PIZZABAGUETTE VEGGIE

Single portion, wheat baguette with ljutenica vegetable sauce, sprinkled with corn, onion, red pepper and spinach leaves.
Topped with grated Gouda.

100 g - 18 cm 40 PCS C/S - 72 C/S PAL BAKING 200°C • 6-8' **SERVE HOT** 