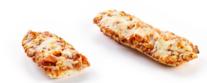

# PIZZABAGUETTE HAM CHEESE

Single portion, wheat baguette with ketchup, sprinkled with ham cubes and corn. Topped with grated Gouda.

100 g - 18 cm 40 PCS C/S - 72 C/S PAL BAKING 200°C • 6-8' SERVE HOT

## PIZZABAGUETTE SPICY

Single portion, wheat baguette with ljutenica vegetable sauce, sprinkled with onion, red pepper and spicy cubes of pork-beef sausage.

Topped with grated Gouda.

100 g - 18 cm 40 PCS C/S - 72 C/S PAL BAKING 200°C • 6-8' SERVE HOT