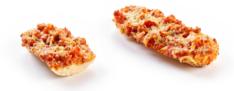

## 4292120

# PIZZABAGUETTE HAM CHEESE

Single portion, wheat baguette with ketchup, sprinkled with ham cubes and corn. Topped with grated Gouda.

100 g - 18 cm 40 PCS C/S - 72 C/S PAL BAKING 200°C • 6-8' SERVE HOT