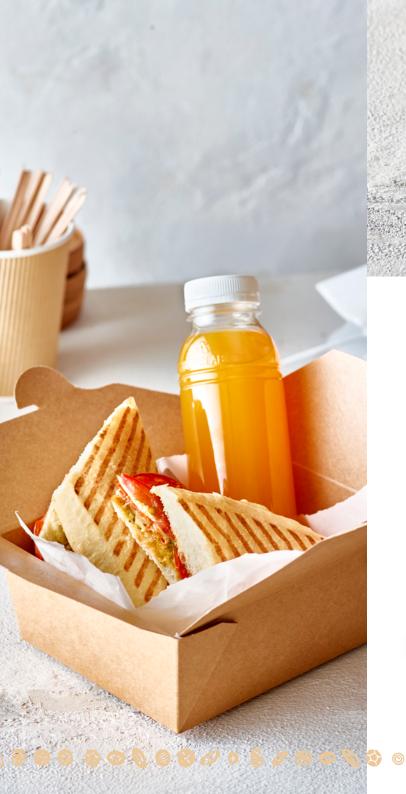

## PANINI WHITE PRE-GRILLED PRE-SLICED 27

Fully baked, pre-sliced and pre-grilled half-baguette, ready to fill and grill.

125 g - 27 cm 45 PCS C/S - 32 C/S PAL DEFROST 22°C • 30' BAKING 200°C • 4-6' or GRILL 220°C • 3-5' SERVE HOT