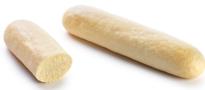

### **PANINI WHITE 27**

Panini without incisions, made from only the 4 basic ingredients: wheat flour, water, yeast and iodised salt.

125 g - 27 cm 50 PCS C/S - 32 C/S PAL DEFROST 22°C • 30' BAKING 200°C • 4-6' or GRILL 220°C • 3-5' **SERVE HOT** 