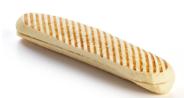

## PANINI WHITE PRE-GRILLED PRE-SLICED 27

Fully baked, pre-sliced and pre-grilled half-baguette, ready to fill and grill.

125 g - 27 cm 45 PCS C/S - 32 C/S PAL DEFROST 22°C • 30' BAKING 200°C • 4-6' or GRILL 220°C • 3-5' SERVE HOT