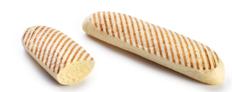

# PANINI WHITE PRE-GRILLED 27

Pre-grilled panini, ready to fill.

125 g - 27 cm 50 PCS C/S - 32 C/S PAL DEFROST 22°C • 30' BAKING 200°C • 4-6' or GRILL 220°C • 3-5' SERVE HOT