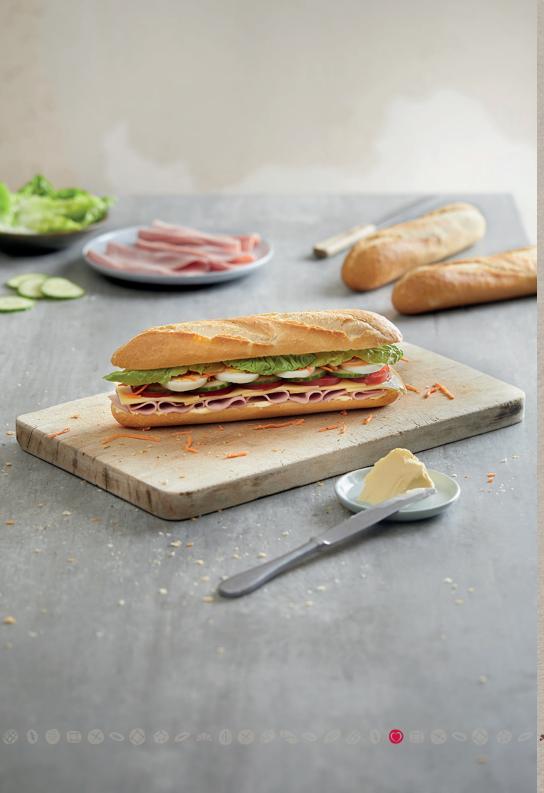

## ODEMI BAGUETTE WHITE 27

WITH HAM, CHEESE AND COLOURFUL VEGETABLES.

## **INGREDIENTS**

- Butter
- © Cooked ham, slices
- Gouda cheese, slices
- Tomato

- © Egg, hard boiled
- © Carrot
- Lettuce
- © Cucumber

## **METHOD**

- 1 Halve the baguette horizontally and spread some butter on the bottom side.
- 2 Compose the sandwich with a layer of cooked ham, Gouda cheese, tomatoes, cucumber, egg, carrots and lettuce.
- 3 Close the sandwich, press a little.
- TIP In case you want the recipe to be more creamy, drizzle some mayonnaise on top (after composing the sandwich).