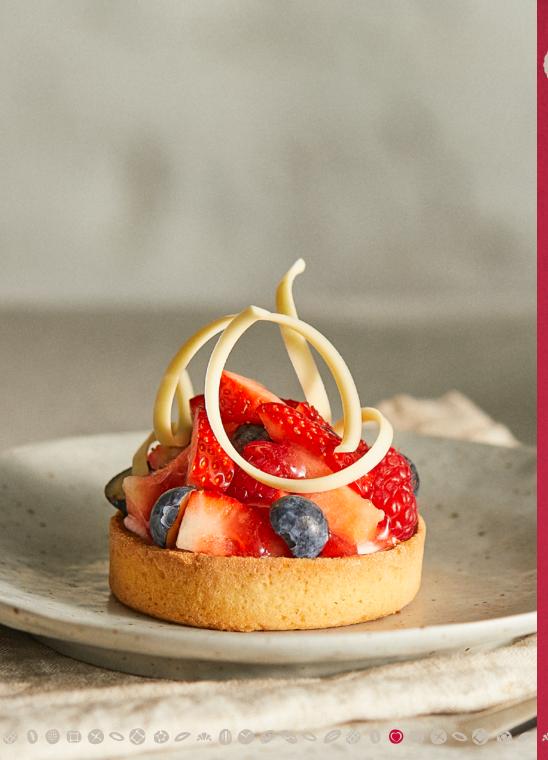

## SFOREST FRUIT TARTLET

## INGREDIENTS

Swiss cream mixed with strawberries

- Strawberries
- Blueberries

Raspberries
Red fruit coulis
White chocolate curl

### METHOD

- 1 Add a base layer of Swiss cream mixed with strawberries to the unfilled base.
- 2 Add blueberries, raspberries and strawberries on top.
- 3 Pipe some red fruits coulis on top.
- 4 Finish with a curl of white chocolate.

# Sector Forest Fruit Tartlet

- 1 Add a base layer of Swiss cream mixed with strawberries to the unfilled base.
- 2 Add blueberries, raspberries and strawberries on top.
- 3 Pipe some red fruits coulis on top.
- 4 Finish with a curl of white chocolate.