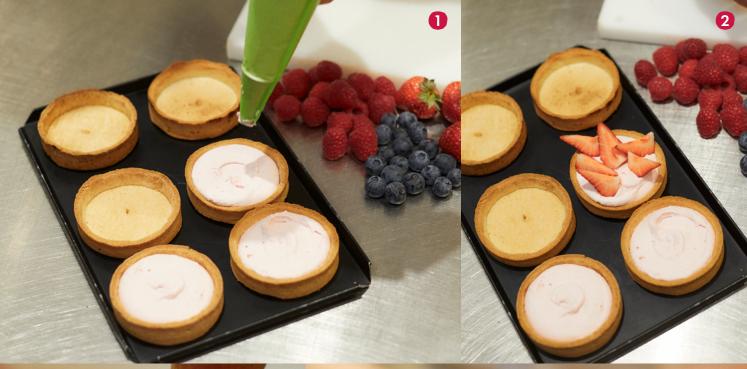

### METHOD

- 1 Add a base layer of Swiss cream mixed with strawberries to the unfilled base.
- 2 Add blueberries, raspberries and strawberries on top.
- 3 Pipe some red fruits coulis on top.
- 4 Finish with a curl of white chocolate.

# Sector Forest Fruit Tartlet

- 1 Add a base layer of Swiss cream mixed with strawberries to the unfilled base.
- 2 Add blueberries, raspberries and strawberries on top.
- 3 Pipe some red fruits coulis on top.
- 4 Finish with a curl of white chocolate.