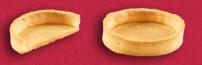

### METHOD

- 1 Add a base layer of Swiss cream mixed with strawberries to the unfilled base.
- 2 Add blueberries, raspberries and strawberries on top.
- 3 Pipe some red fruits coulis on top.
- 4 Finish with a curl of white chocolate.

### PRODUCTINFO

2104745 🛇 TARTLET BASE UNFILLED

Shortcrust pastry case made with pure butter, ready to fill.

# Sector Forest Fruit Tartlet

- 1 Add a base layer of Swiss cream mixed with strawberries to the unfilled base.
- 2 Add blueberries, raspberries and strawberries on top.
- 3 Pipe some red fruits coulis on top.
- 4 Finish with a curl of white chocolate.