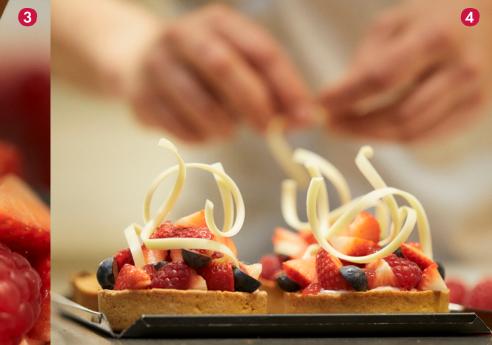

### METHOD

- 1 Add a base layer of Swiss cream mixed with strawberries to the unfilled base.
- 2 Add blueberries, raspberries and strawberries on top.
- 3 Pipe some red fruits coulis on top.
- 4 Finish with a curl of white chocolate.

# Sector Forest Fruit Tartlet

- 1 Add a base layer of Swiss cream mixed with strawberries to the unfilled base.
- 2 Add blueberries, raspberries and strawberries on top.
- 3 Pipe some red fruits coulis on top.
- 4 Finish with a curl of white chocolate.